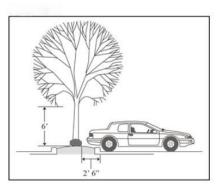

tree from Plant Type A, B, and/or C per 160 square feet of area and 1 tree per 40 linear feet (or fraction thereof) if designed as in Figure 12.2.
- e. Planted areas shall be required at the end of every parking row and when parking adjoins each other as illustrated in Figure 12.2.





- f. All planting islands shall be covered with grass, low ground cover, shrubs, flowers, mulch, natural colored aggregate, or any combination of these. Hard surfaces (i.e., asphalt or concrete) shall not be permitted for use as ground cover.
- g. All plant material, other than grass or ground cover that is located within landscape islands where vehicle overhangs are needed shall be setback, from the edge of pavement or face of curb, a minimum of 2'6" as is illustrated in Figure 12.3. See Plant Type F.





- h. Landscaping within parking and loading areas shall not interfere with sight distances within circulation.
- 2. Perimeter landscaping shall be provided for parking/loading areas that contain more than 20 parking spaces in total. Required perimeter landscaping is intended to minimize the visual impact of paved parking areas for the benefit of travelers on adjacent streets, roads,

access roads, or service roads. Landscaping shall be designed in accordance with Article 10 and the following perimeter landscaping standards:

- a. Perimeter landscaping shall be located along the perimeter of a vehicular parking area between the parking area and adjacent streets, roads, access roads, or service roads. This shall include perimeter landscaping along sides of a parking area situated more or l