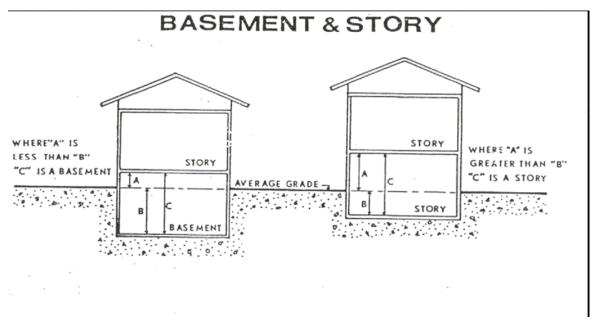

d by the St. Albans Township Trustees by resolution and as amended.

#### **Zoning Resolution:**

A resolution enacted by the Township Board of Trustees pursuant to state law that sets forth regulations and standards relating to the nature and extent of uses of land and structures, which is consistent with the township Comprehensive Plan, which includes a zoning map, and complies with the provisions of State law.

The following diagrams are for your information.

- Fig. 1 Lot Diagram and Terms
- Fig. 2 Basement and Story
- Fig. 3 Flood Plain Terms
- Fig. 4 Classification of Thoroughfare System

# Figure 1 -Lot Diagram and Terms

#### LOT AND YARD ARRANGEMENTS

#### (1) Corner Lot:



(2) Interior Lot:





Notes: See Definitions. Above diagrams apply to irregularly shaped lots and yards.



**Basement**: A story having more than one half its height below the average grade. A basement shall not be counted as a story for the purpose of height regulations.

#### **Figure 3 - Flood Plain Terms**

# The Regulatory Floodplain

The first step in planning a floodplain management program is to determine the size of the flood against which we want to be protected. From this we can determine the area that would be covered by such a flood or, in other words, the size of the floodplain that we wish to regulate. This becomes the regulatory floodplain.

The 100-year flood has become the accepted national standard for regulatory purposes. It is defined as the flood event that

has a one percent chance of occurring in any given year or, on the average, occurs once in a 100year period. Howev