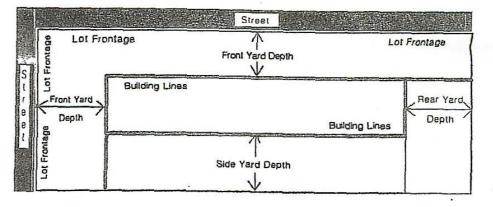

izing the use of lots, structures, uses of land and structures, and the characteristics of the uses as adopted by the St. Albans Township Trustees by resolution and as amended.

#### **Zoning Resolution:**

A resolution enacted by the Township Board of Trustees pursuant to state law that sets forth regulations and standards relating to the nature and extent of uses of land and structures, which is consistent with the township Comprehensive Plan, which includes a zoning map, and complies with the provisions of State law.

The following diagrams are for your information.

- Fig. 1 Lot Diagram and Terms
- Fig. 2 Basement and Story
- Fig. 3 Flood Plain Terms
- Fig. 4 Classification of Thoroughfare System

# Figure 1 -Lot Diagram and Terms

#### LOT AND YARD ARRANGEMENTS

#### (1) Corner Lot:



(2) Interior Lot:





Notes: See Definitions. Above diagrams apply to irregularly shaped lots and yards.



**Basement**: A story having more than one half its height below the average grade. A basement shall not be counted as a story for the purpose of height regulations.

#### **Figure 3 - Flood Plain Terms**

# The Regulatory Floodplain

The first step in planning a floodplain management program is to determine the size of the flood against which we want to be protected. From this we can determine the area that would be covered by such a flood or, in other words, the size of the floodplain that we wish to regulate. This becomes the regulatory floodplain.

The 100-year flood has become the accepted national standard for regulatory purposes. It is defined as the flood event that

has a