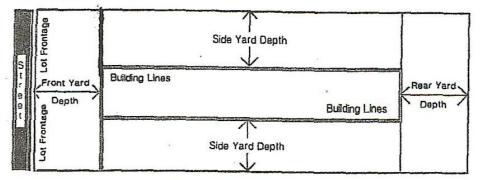

, structures, uses of land and structures, and the characteristics of the uses as adopted by the St. Albans Township Trustees by resolution and as amended.

#### **Zoning Resolution:**

A resolution enacted by the Township Board of Trustees pursuant to state law that sets forth regulations and standards relating to the nature and extent of uses of land and structures, which is consistent with the township Comprehensive Plan, which includes a zoning map, and complies with the provisions of State law.

The following diagrams are for your information.

- Fig. 1 Lot Diagram and Terms
- Fig. 2 Basement and Story
- Fig. 3 Flood Plain Terms
- Fig. 4 Classification of Thoroughfare System

# Figure 1 -Lot Diagram and Terms

#### LOT AND YARD ARRANGEMENTS

#### (1) Corner Lot:



(2) Interior Lot:





Notes: See Definitions. Above diagrams apply to irregularly shaped lots and yards.



**Basement**: A story having more than one half its height below the average grade. A basement shall not be counted as a story for the purpose of height regulations.

#### **Figure 3 - Flood Plain Terms**

# The Regulatory Floodplain

The first step in planning a floodplain management program is to determine the size of the flood against which we want to be protected. From this we can determine the area that would be covered by such a flood or, in other words, the size of the floodplain that we wish to regulate. This becomes the regulatory floodplain.

The 100-year flood has become the accepted national standard for regulatory purposes. It is defined as the flood event that

has a one percent chance o