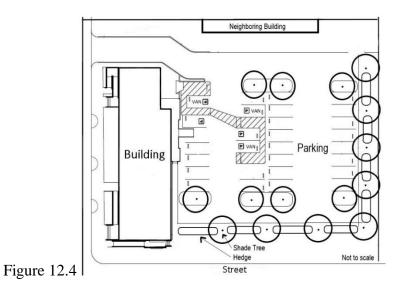

However, if such existing trees, qualifying as required landscape trees, are found to be significantly unhealthy or dead after one year from installation of the overall landscape, they shall be replaced by the next planting season, or within one year,

whichever comes first. Replacement trees shall conform to size requirements listed in Section 1202.3.e.

- h. All acceptable plants shall meet the minimum sizes specified in Section 1202.3.e.
- i. Required sight clearances at driveways and ingress/egress locations shall take precedence over landscaping and shall be maintained.
- j. A vehicular use area perimeter buffer shall not be required when the intent of this Section is otherwise met through significant topographic conditions or other features, when approved by the Zoning Commission.



#### **SECTION 1209**

Section Left Blank

#### **SECTION 1210**

Section Left Blank

# **SECTION 1211 - Bufferyards/Required Bufferyards**

Bufferyards provide visual screening in order to minimize adverse impacts between disparate land uses. Bufferyards may consist of fencing, plantings, walls, berms, or combinations thereof to achieve the desired screening objectives. Existing mature plants may count toward required bufferyard elements if the developer can demonstrate they achieve the desired screening objective. Buffering elements shall be significant at the time of installation so that an immediate effect of visual screening is achieved. The buffer should be at least 70% opaque during the winter and at least six feet in height at the time of planting.

| Α                    | В