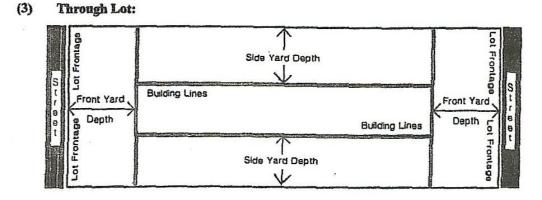

structures, uses of land and structures, and the characteristics of the uses as adopted by the St. Albans Township Trustees by resolution and as amended.

#### **Zoning Resolution:**

A resolution enacted by the Township Board of Trustees pursuant to state law that sets forth regulations and standards relating to the nature and extent of uses of land and structures, which is consistent with the township Comprehensive Plan, which includes a zoning map, and complies with the provisions of State law.

The following diagrams are for your information.

- Fig. 1 Lot Diagram and Terms
- Fig. 2 Basement and Story
- Fig. 3 Flood Plain Terms
- Fig. 4 Classification of Thoroughfare System

# Figure 1 -Lot Diagram and Terms

#### LOT AND YARD ARRANGEMENTS

#### (1) Corner Lot:



(2) Interior Lot:





Notes: See Definitions. Above diagrams apply to irregularly shaped lots and yards.



**Basement**: A story having more than one half its height below the average grade. A basement shall not be counted as a story for the purpose of height regulations.

#### **Figure 3 - Flood Plain Terms**

# The Regulatory Floodplain

The first step in planning a floodplain management program is to determine the size of the flood against which we want to be protected. From this we can determine the area that would be covered by such a flood or, in other words, the size of the floodplain that we wish to regulate. This becomes the regulatory floodplain.

The 100-year flood has become the accepted national standard for regulatory purposes. It is defined as the flood event that

has a one percent chance of